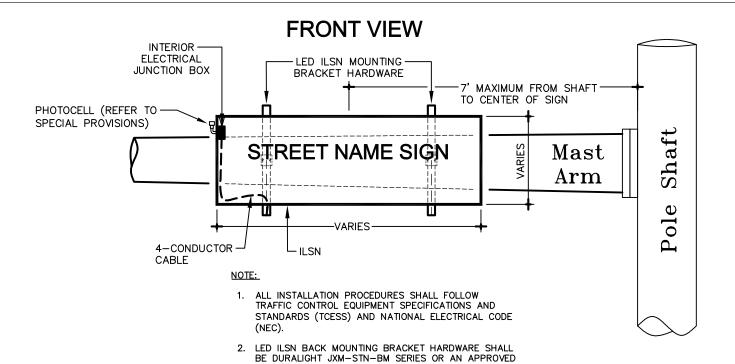

TOP/BOTTOM STANDARD MOUNTING (TBSM)
NTS 10/25/23

## NOTE:

- STREET NAME, SIGN HEIGHTS, LETTERING, AND SIZING SHALL COMPLY WITH THE TMUTCD AND STANDARD HIGHWAY SIGN DESIGNS FOR TEXAS.
- STREET NAME SIGN SHALL INCLUDE A WHITE LEGEND WITH A BLUE BACKGROUND ACCOMPANIED BY THE TWO-COLOR VERSION OF THE CITY LOGO.
- 3. IF THE LED ILSN IS LOCATED IN THE ENTERTAINMENT DISTRICT OR AS DIRECTED BY THE CITY, THE STREET NAME SIGN SHALL INCLUDE A WHITE LEGEND WITH A BLACK BACKGROUND ACCOMPANIED BY THE TWO-COLOR VERSION OF THE CITY LOGO.