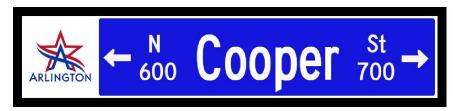

## NOTE:

- STREET NAME, SIGN HEIGHTS, LETTERING, AND SIZING SHALL COMPLY WITH THE TMUTCD AND STANDARD HIGHWAY SIGN DESIGNS FOR TEXAS.
- STREET NAME SIGN SHALL INCLUDE A WHITE LEGEND WITH A BLUE BACKGROUND ACCOMPANIED BY THE TWO-COLOR VERSION OF THE CITY LOGO.
- 3. IF THE LED ILSN IS LOCATED IN THE ENTERTAINMENT DISTRICT OR AS DIRECTED BY THE CITY, THE STREET NAME SIGN SHALL INCLUDE A WHITE LEGEND WITH A BLACK BACKGROUND ACCOMPANIED BY THE TWO-COLOR VERSION OF THE CITY LOGO.

LED ILSN SIGN PANEL NTS 10/25/23

CITY OF ARLINGTON, TEXAS

LED INTERNALLY LIGHTED
STREET NAME (ILSN)
SIGN

| DATE:        | SCALE:    | SHEET_2_OF2_ |
|--------------|-----------|--------------|
| DESIGNED BY: | DRAWN BY: | CHECKED BY:  |