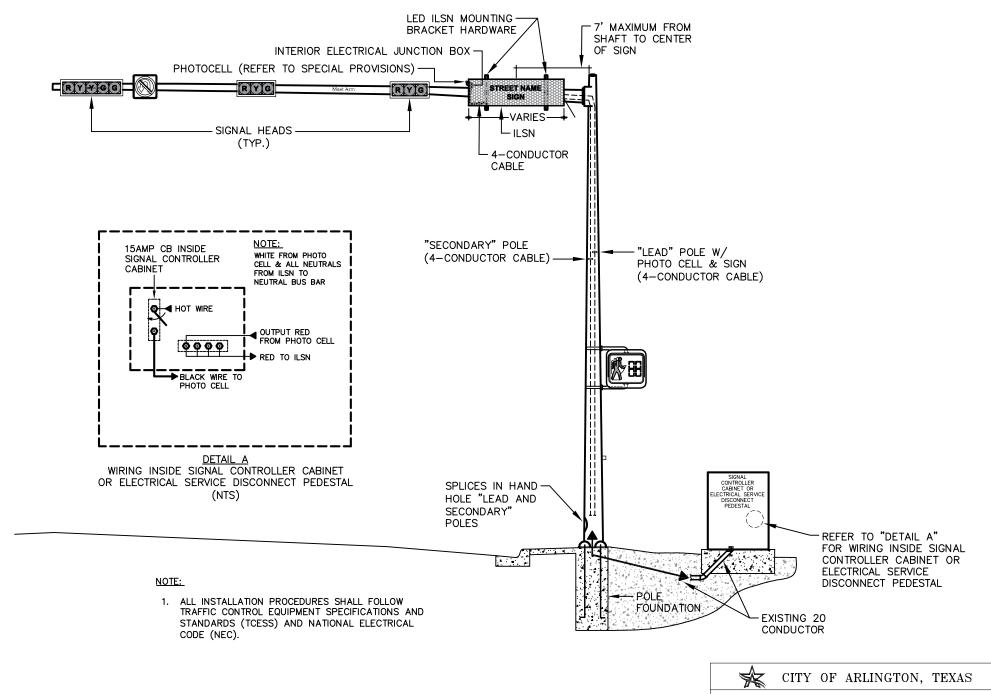

TYPICAL LED ILSN WIRING DIAGRAM NTS 10/25/23

LED INTERNALLY LIGHTED
STREET NAME (ILSN)
SIGN

| DATE:        | SCALE:    | SHEET_1_OF2 |
|--------------|-----------|-------------|
| DESIGNED BY: | DRAWN BY: | CHECKED BY: |